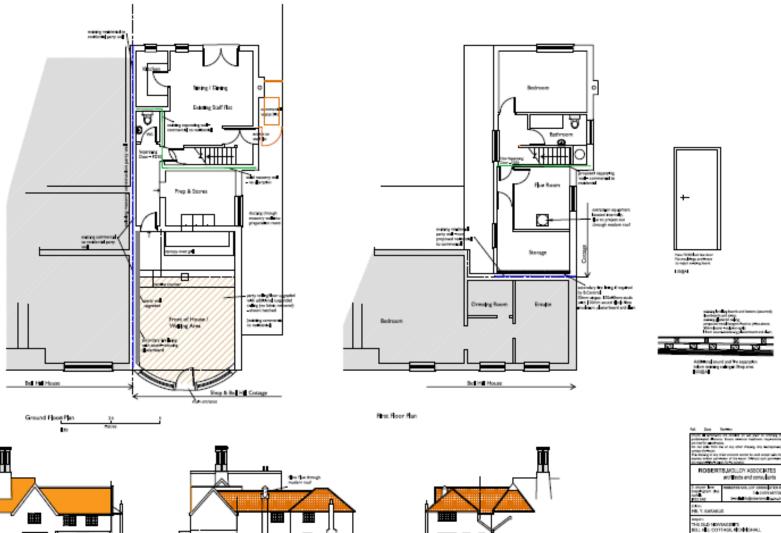

KINGHALL |                                                                               |           |
| 5ale 1:100@A3                                                                                                                                                                                                                                                                                                                                                                                                                                       | case July 2017 | JOSHA RTS                                               |                                                                               | ристи. 03 |

GACIED ROOK FLAND. ENVIOLE & SMICHOL FOR HOME



### **Proposed Plans**

Best Bevallers