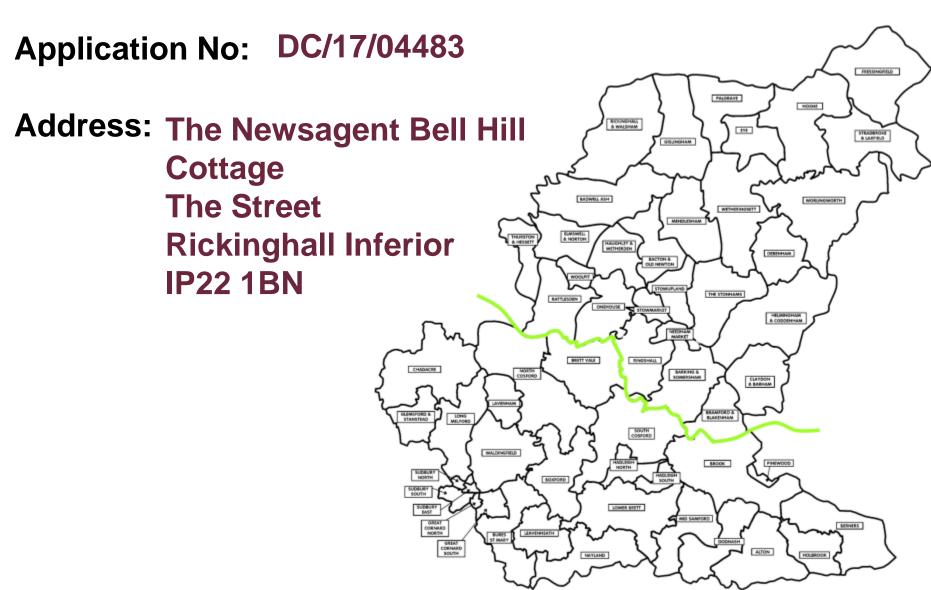

# **Verbal Updates:**

- Confirmation and summary of any 3<sup>rd</sup> Party representations received not previously issued to members.
- Confirmation and summary of any consultee responses received not previously issued to members
- Confirmation of any changes to recommendation, conditions or reasons.



#### Site Location Plan

#### Slide 3





# **Constraints Map**

Slide 4





Aerial Map Slide 5





#### **Existing Floor Plan**



Ground Floor Plan First Floor Plan





## **Existing Elevations**

## Slide 7







| Ref. Date Revision  Traces at amendous are distinct on the peter to entering or pretentation determine, broken filtration features requirements are the total and an are peter deserving. Any discrepands, contact the total is tourn. This districts or any other conten